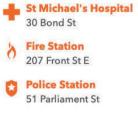

## SAFETY

With safety facilities in the area, help is always close by. Facilities near this home include a hospital, a fire station, and a police station within 1.03km.

Disclaimer: These materials have been prepared for info@thurstonolsen.com and are not intended to solicit buyers or sellers currently under contract with a brokerage. By accessing this information you have agreed to our terms of service, which are hereby incorporated by reference. This information may contain errors and omissions. You are not permitted to rely on the contents of this information and must take steps to independently verify its contents with the appropriate authorities (school boards, governments etc.). As a recipient of this information, you agree not to hold us, our licensors or the owners of the information liable for any damages, howsoever caused.